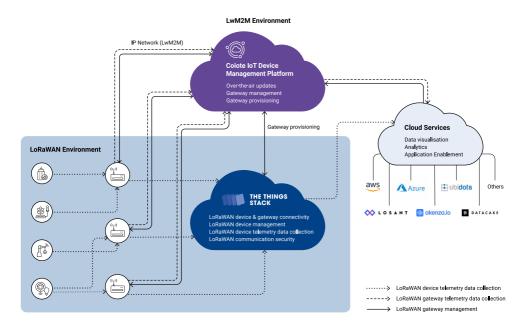

## How does it work?

This solution pioneers the implementation of the LwM2M standard for LoRaWAN gateway management.

Equipped with the **Anjay IoT SDK**, the gateways empower seamless data transmission to the Coiote IoT Device Management Platform. Integrated with the Things Stack, the platform facilitates effortless gateway data management and remote operations including FOTA updates.

With this innovative solution, effortlessly provision LoRaWAN gateways into the LoRaWAN network and conveniently oversee their operations through the intuitive Coiote interface.

This allows you to easily deploy gateways in the field while also reducing the time-to-build the LoRaWAN infrastructure.